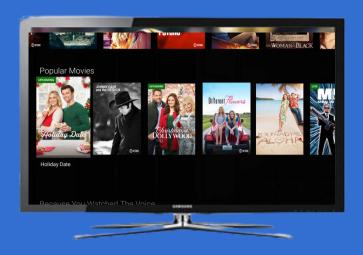

# HOW TO BROWSE AND SEARCH

QUICKLY FIND WHAT YOU WANT TO WATCH We want to make it as easy as possible to find great things to watch on LHTC Broadband tv+. That's why you'll see shows and movies featured across different category pages, personalized recommendations based on your watch history, hand-picked favorites from our staff and top picks by genre. You can also search for content by title and see results across live, on demand and upcoming menus. If you have Amazon's Alexa, you can use the LHTC Broadband tv+ Alexa feature to utilize voice control.