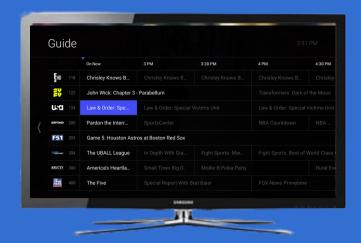

# HOW TO USE THE GUIDE

#### **WHAT'S ON & WHEN**

The guide lets you browse live and upcoming content on a channel-by-channel basis. You can filter programming by different categories like movies, sports, news, and kids.

When you select a program, you'll see a quick view page with a program description and other information, as well as a mini player.

Inside the quick view, you can schedule a recording and/or go to the full details page. As an added convenience, with Replay TV, you can watch up to 72 hours of previously aired programming, so if you forget to record one of your favorite shows, you can use the guide to navigate backwards and catch up on what you missed.