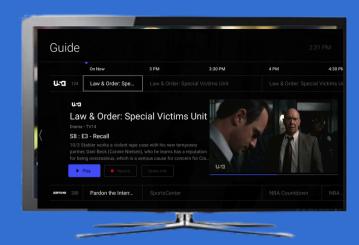

#### **WHAT'S ON & WHEN**

The guide lets you browse live and upcoming content on a channel-by-channel basis. You can filter programming by different categories like movies, sports, news, and kids.

When you select a program, you'll see a quick view page with a program description and other information, as well as a mini player.

Inside the quick view, you can schedule a recording and/or go to the full details page. As an added convenience, with Replay TV, you can watch up to 72 hours of previously aired programming, so if you forget to record one of your favorite shows, you can use the guide to navigate backwards and catch up on what you missed.