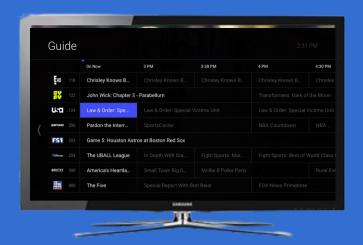

# HOW TO USE THE GUIDE

#### **WHAT'S ON & WHEN**

The guide lets you browse live and upcoming content on a channel-by-channel basis. You can filter programming by different categories like movies, sports, news, and kids.

When you select a program, you'll see a quick view page with a program description and other information, as well as a mini player.

Inside the quick view, you can schedule a recording and/or go to the full details page. As an added convenience, with Replay TV, you can watch up to 72 hours of previously aired programming, so if you forget to record one of your favorite shows, you can use the guide to navigate backwards and catch up on what you missed.